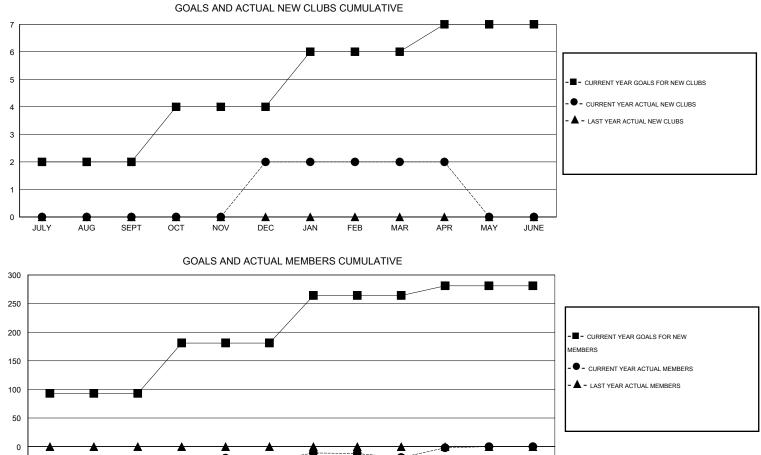

## GMT: SANGEETA JATIA

| LOCATION | INDIA |
|----------|-------|
|----------|-------|

GMT CA 6

|                       |                  | Clubs               |                            |                             |               |                    | Members                          |                              |                             |
|-----------------------|------------------|---------------------|----------------------------|-----------------------------|---------------|--------------------|----------------------------------|------------------------------|-----------------------------|
| RESULTS FOR 2013-2014 |                  |                     |                            | RESULTS FOR 2013-2014       |               |                    |                                  |                              |                             |
| QUARTER               | NEW CLUB<br>GOAL | ACTUAL NEW<br>CLUBS | ACTUAL<br>DROPPED<br>CLUBS | ACTUAL NET<br>GAIN/<br>LOSS | QUARTER       | NEW MEMBER<br>GOAL | ACTUAL TOTAL<br>MEMBERS<br>ADDED | ACTUAL<br>DROPPED<br>MEMBERS | ACTUAL NET<br>GAIN/<br>LOSS |
| JULY/AUG/SEPT         | 2                | 0                   | 0                          | 0                           | JULY/AUG/SEPT | 93                 | 42                               | 79                           | -37                         |
| OCT/NOV/DEC           | 2                | 2                   | 3                          | -1                          | OCT/NOV/DEC   | 88                 | 73                               | 61                           | 12                          |
| JAN/FEB/MAR           | 2                | 0                   | 0                          | 0                           | JAN/FEB/MAR   | 83                 | 24                               | 18                           | 6                           |
| APR/MAY/JUNE          | 1                | 0                   | 0                          | 0                           | APR/MAY/JUNE  | 17                 | 32                               | 15                           | 17                          |